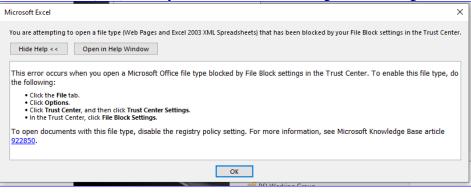

# **Introduction** This guide provides the procedures for opening an Excel document in Direct Access (DA) when you receive the following error message.

**Procedures** See b

See below.

| Step |                                                            | Action     |            |           |  |  |  |  |  |  |  |
|------|------------------------------------------------------------|------------|------------|-----------|--|--|--|--|--|--|--|
| 1    | Save the Excel document to your desktop.                   |            |            |           |  |  |  |  |  |  |  |
| 2    | Open the <b>DOD365</b> or <b>Microsoft Teams</b> (easier). |            |            |           |  |  |  |  |  |  |  |
|      | Message of the Day                                         |            |            |           |  |  |  |  |  |  |  |
|      | Weekly News                                                |            | OneDrive   |           |  |  |  |  |  |  |  |
|      | Applications                                               |            |            | Microso   |  |  |  |  |  |  |  |
|      | Links                                                      |            |            |           |  |  |  |  |  |  |  |
|      | C5I News                                                   | DoD365     | 0          | T         |  |  |  |  |  |  |  |
|      | C5I Status                                                 | DoD365     | WebMail    | Web Teams |  |  |  |  |  |  |  |
|      | CG Protection Posture                                      |            |            |           |  |  |  |  |  |  |  |
|      | CGFIXIT / Tech Help                                        | S          |            | Power     |  |  |  |  |  |  |  |
|      |                                                            | SharePoint | Power Apps | Automate  |  |  |  |  |  |  |  |