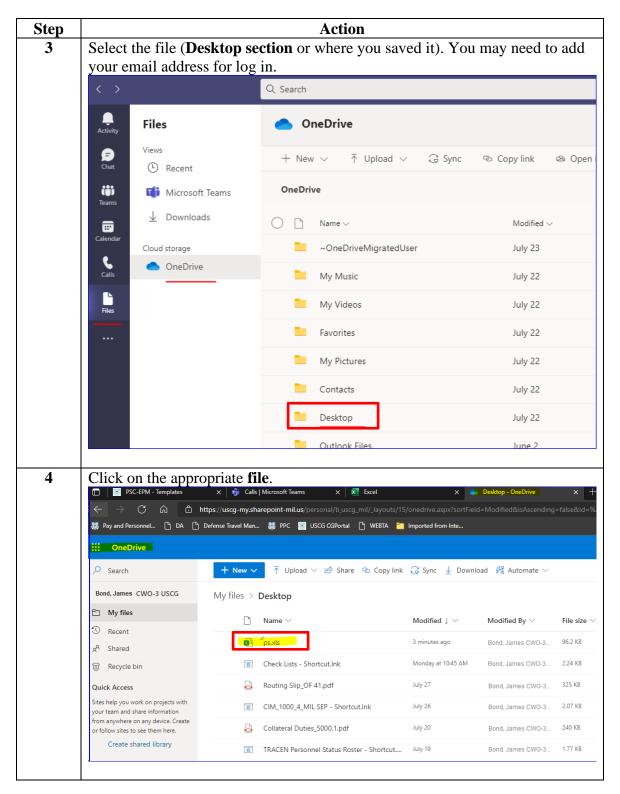

#### DA Excel Viewing Workaround, Continued

Procedures,

continued

Continued on next page

## DA Excel Viewing Workaround, Continued